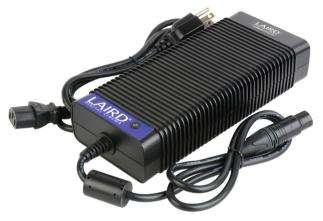

#### Laird LDC-12V21A-PWR 252W 12V 21A AC-DC Power Supply - 6 Foot

The Laird LDC-12V21A-PWR 252 Watt, 12VDC@21-amp Power Supply meets demanding power requirements in a rugged enclosure. Ideal for video and robotic cameras, camera support gear, lights, lenses, 4K and 8K equipment, and battery charging, Laird power supplies feature an industry standard 4-pin XLR female connector. Short circuit, overload, and over voltage protections maintain power continuity.

#### **Features:**

Input: 100-240VAC/4.5A 50/60Hz

Output: 12VDC / 21A / 252W

• Output Connector: 4-Pin Female XLR

- Low No Load Power
- · Rugged Cabinet
- · LED Power Indicator

### **Specifications:**

- Complies with EISA 2007/DoE, NRCan, AU/NZ MEPS, EU ErP and CoC Version 5
- · Efficiency: Level VI
- No Load Power Consumption < 0.5W
- · Built-in Active PFC
- Class I, 3 Pole AC Inlet IEC320-C14
- Protections: Short Circuit, Overload, Over Voltage, Over Temperature
- Dimensions: 8.66 x 3.74 x 1.81in
- · Weight: 2.76 lb